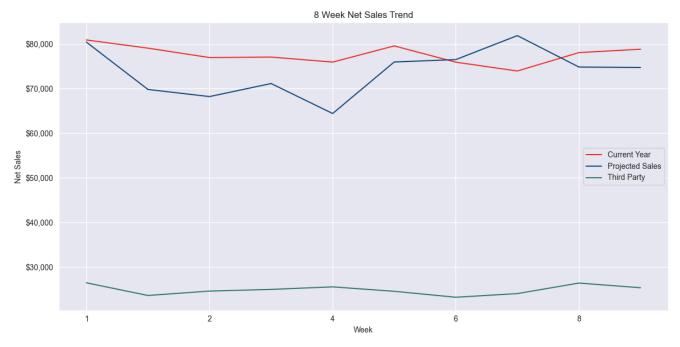

#### Overview

Year To Date Net Sales: Net Sales: \$776,640 PY Sales: \$694,964 Growth: 11.8%

Year To Date Same Store Sales: Net Sales: \$776,640 PY Sales: \$694,964 Growth: 11.8%

Weekly Net Sales: Net Sales : \$79,103.45 Projected Sales : \$69,839 3rd Party : \$23,614

### Net Sales 8 Week Comparative Labor Trend

Weekly Net Sales Breakdown

| Store Name | Site ID | Current Week | Projected Sales | Previous Week | Growth | Week Sales Rank CY | Alert |
|------------|---------|--------------|-----------------|---------------|--------|--------------------|-------|
| Hanover    | 50005   | \$21,097     | \$22,943        | \$18,807      | 12.2%  | 1                  |       |
| Constantia | 50006   | \$36,001     | \$21,851        | \$38,291      | -6.0%  |                    |       |
| Middletown | 50007   | \$22,006     | \$25,045        | \$21,767      | 1.1%   |                    |       |
|            | Total   | \$79,103     | \$69,839        | \$78,865      | 0.3%   |                    |       |