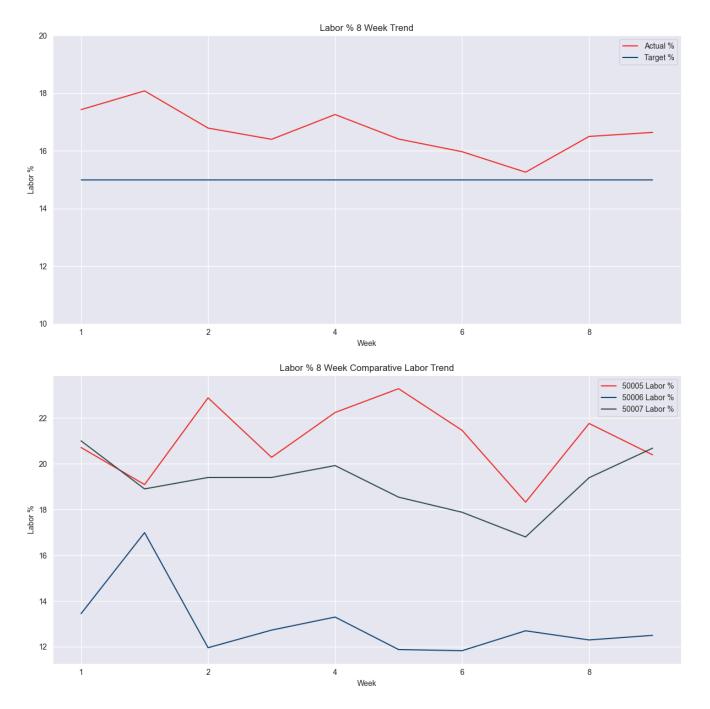

\$18.23

\$18.03

\$22.47

\$23.05

\$25.43

\$25.20

Weekly Labor Breakdown

| Store<br>Name | Site<br>ID | Actual<br>% | Training<br>% | Target<br>% | Bread Per Labor<br>Hour | Avg<br>Wage | Shift<br>Cost | Actual<br>Hours | Scheduled<br>Hours | Overtime<br>Hours | Scheduled Overtime<br>Hours | Shift<br>Count | Headcount | GM<br>Hours | DM<br>Hours | Manager Peak<br>Hours | Alert |
|---------------|------------|-------------|---------------|-------------|-------------------------|-------------|---------------|-----------------|--------------------|-------------------|-----------------------------|----------------|-----------|-------------|-------------|-----------------------|-------|
| Hanover       | 50005      | 19.1%       | 0.0%          | 15.0%       | 3.12                    | \$13.75     | \$4,027       | 293             | 306                | 0                 | 0                           | 107            | 111       | 33          | 0           | 50%                   | ALERT |
| Constantia    | 50006      | 17.0%       | 0.0%          | 15.0%       | 3.53                    | \$16.02     | \$6,117       | 382             | 361                | 11                | 3                           | 152            | 158       | 53          | 0           | 56%                   | ALERT |
| Middletown    | 50007      | 18.9%       | 0.0%          | 15.0%       | 3.76                    | \$16.13     | \$4,160       | 258             | 247                | 9                 | 0                           | 84             | 95        | 48          | 0           | 50%                   | ALERT |
|               | Total      | 18.1%       | 0.0%          | 15.0%       | 3.47                    | \$15.34     | \$14,304      | 933             | 914                | 20                | 3                           | 343            | 364       | 135         | 0           | 52%                   | ALERT |

\* Alert if labor actual % is above labor target %

\* Bread per Labor Hour is calculated as Bread Count Current Week/Hours Worked Current Week. The jobs included in the calculation are Crew Member, Shift Leader in Training, Shift Leader, and Assistant Manager.

\* 4 Week Alert if End Value > Previous Week Value for 4 Weeks

\* 8 Week Alert if End Value > Previous Week Value for 8 Weeks

Bread Count Trend

Labor

Total

50006 Constantia

East

East