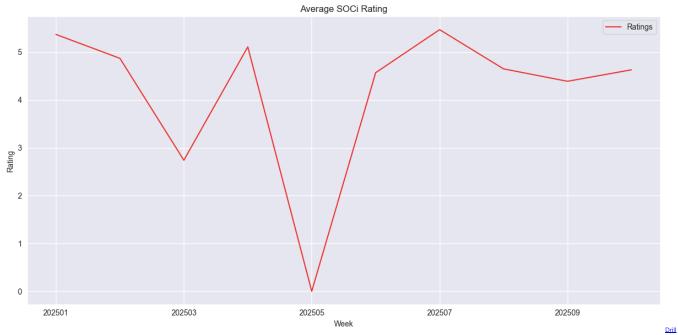

### Ratings and Reviews

8 Week SOCi Ratings Trend

Into Details Here

### SOCi Review Weekly Breakdown

| Site ID | Store Name | CW Ratings | PW Ratings | CW Review Count | PW Review Count | Avg Rating | Alert |
|---------|------------|------------|------------|-----------------|-----------------|------------|-------|
| 50005   | Hanover    | 3.62       | 4.46       | 2               | 1               | 4.17       | ALERT |
| 50006   | Constantia |            |            | 0               | 0               | 5.36       |       |
| 50007   | Middletown | 5.64       | 4.33       | 1               | 1               | 4.88       |       |
| Total   |            | 4.63       | 4.39       | 3               | 2               | 4.80       |       |