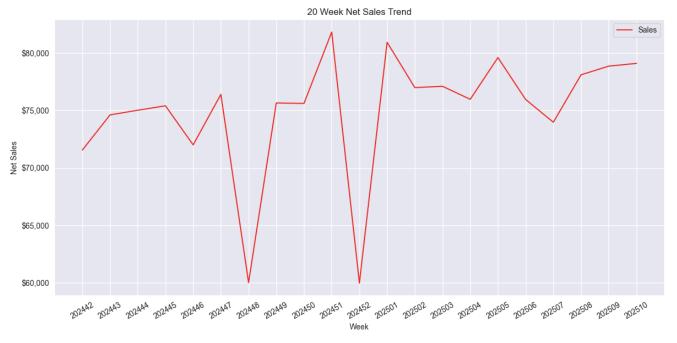

### 20 Week Sales Trend

### Period To Date Performance

| Site<br>ID | Store      | Net Sales    | GM Hours   |       |       | Bread<br>Count | Actual<br>Hours | Bread<br>Per<br>Labor<br>Hour | Avg<br>Wage | COGs<br>Actual | COGs<br>Theoretical | COGs<br>Variance | Avg<br>Daily Net<br>Sales | PY Period<br>Sales | YTD Net<br>Sales | PY YTD Net<br>Sales | YTD<br>Labor<br>% | YTD_BPHL_CW | YTD Cogs<br>Usage<br>Actual | YTD<br>Cogs<br>Variance<br>% |
|------------|------------|--------------|------------|-------|-------|----------------|-----------------|-------------------------------|-------------|----------------|---------------------|------------------|---------------------------|--------------------|------------------|---------------------|-------------------|-------------|-----------------------------|------------------------------|
| 50005      | Hanover    | \$39,903.98  | 43.720000  | 19.7% | 15.0% | 1,708.33       | 575.94          | 2.97                          | \$13.65     | 43.0%          | 38.3%               | 4.6%             | \$2,850.28                | \$36,448.61        | \$189,402.71     | \$162,255.00        | 21.0%             | 2.820000    | \$72,085.40                 | 2.6%                         |
| 50006      | Constantia | \$74,292.04  | 48.500000  | 14.7% | 15.0% | 2,837.08       | 664.07          | 4.27                          | \$16.42     | 31.2%          | 28.8%               | 2.4%             | \$5,306.57                | \$72,638.03        | \$367,778.10     | \$320,968.00        | 13.0%             | 4.730000    | \$88,120.50                 | 1.6%                         |
| 50007      | Middletown | \$43,772.29  | 48.830000  | 19.8% | 15.0% | 1,923.12       | 518.22          | 3.71                          | \$16.71     | 34.2%          | 31.3%               | 3.0%             | \$3,126.59                | \$45,355.79        | \$219,459.15     | \$211,741.00        | 19.2%             | 3.650000    | \$68,267.37                 | 2.2%                         |
| Total      |            | \$157,968.30 | 141.050000 | 17.4% | 15.0% | 6,468.52       | 1,758.23        | 3.68                          | \$15.60     | 35.0%          | 31.9%               | 3.1%             | \$3,761.15                | \$154,442.43       | \$776,639.97     | \$694,964.00        | 16.7%             | 3.740000    | \$228,473.27                | 2.0%                         |