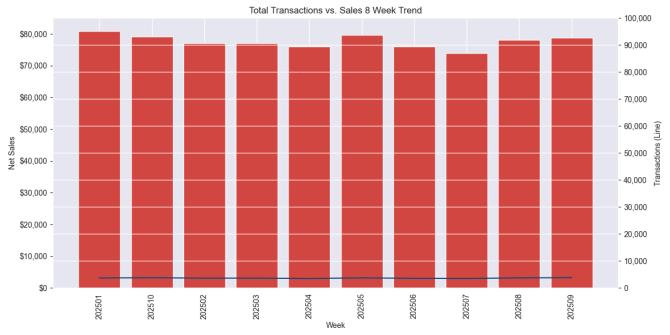

Transactions

Total Transactions 8 Week Comparative Labor Trend

Weekly Transactions Breakdown

| Store Name | Site ID | Current Week | Previous Week | Previous Year | YOY Growth % | Alert |
|------------|---------|--------------|---------------|---------------|--------------|-------|
| Hanover    | 50005   | 1,051        | 977           | 909           | 15.6%        |       |
| Constantia | 50006   | 1,658        | 1,752         | 1,509         | 9.9%         |       |
| Middletown | 50007   | 1,101        | 1,112         | 1,231         | -10.6%       | ALERT |
|            | Total   | 3,810        | 3,841         | 3,649         | 4.4%         |       |