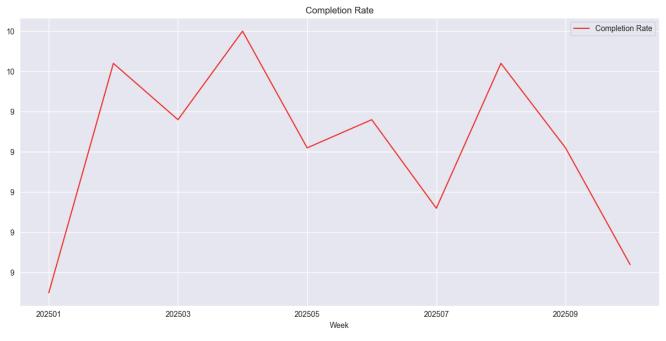

Zenput Completion Rate

| Site ID | Store Name | Last Name | Total Tasks | Completed Tasks CW | CW Completion % | Completed Tasks PW | PW Completion % | Completed Tasks CP | CP Completion % |
|---------|------------|-----------|-------------|--------------------|-----------------|--------------------|-----------------|--------------------|-----------------|
| 50005   | Hanover    | East      | 441         | 43                 | 9.3%            | 43                 | 9.5%            | 87                 | 9.4%            |
| 50006   | Constantia | East      | 467         | 40                 | 9.3%            | 45                 | 9.5%            | 86                 | 9.4%            |
| 50007   | Middletown | East      | 466         | 43                 | 8.4%            | 41                 | 8.9%            | 84                 | 8.7%            |
| Total   |            | East      | 1374        | 127                | 9.0%            | 130                | 9.3%            | 256                | 9.2%            |

### 8 Week Zenput Completion Rate Trend