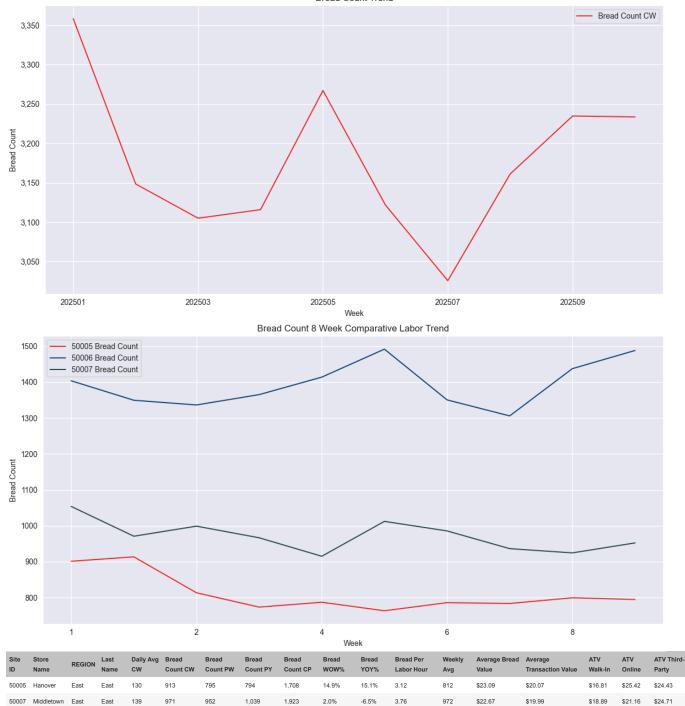

### Weekly Average Net Sales / Transactions / Bread Stats

| Site<br>ID | Avg Weekend<br>Net Sales | Avg<br>Weekday<br>Sales | Avg Lunch<br>(9-3) Net<br>Sales | Avg Close<br>(3-9) Net<br>Sales | Avg<br>Lunch (9-<br>3) % | Avg<br>Close (3-<br>9) % | Avg Weekend<br>Bread Count | Avg Weekday<br>Bread Count | Avg Lunch<br>(9-3) Bread<br>Count | Avg Close<br>(3-9) Bread<br>Count | Avg Weekend<br>Transactions | Avg Weekday<br>Transactions | Avg Lunch (9-3)<br>Transactions | Avg Close (3-9)<br>Transactions |
|------------|--------------------------|-------------------------|---------------------------------|---------------------------------|--------------------------|--------------------------|----------------------------|----------------------------|-----------------------------------|-----------------------------------|-----------------------------|-----------------------------|---------------------------------|---------------------------------|
| 50005      | \$2,855                  | \$3,077                 | \$1,776                         | \$1,201                         | 59.7%                    | 40.3%                    | 129                        | 131                        | 73                                | 56                                | 146                         | 152                         | 91                              | 58                              |
| 50006      | \$5,089                  | \$5,164                 | \$2,614                         | \$2,528                         | 50.8%                    | 49.2%                    | 175                        | 200                        | 95                                | 97                                | 222                         | 243                         | 120                             | 116                             |
| 50007      | \$3,591                  | \$2,965                 | \$1,566                         | \$1,565                         | 50.0%                    | 50.0%                    | 157                        | 131                        | 65                                | 73                                | 165                         | 154                         | 80                              | 77                              |
| Total      | \$3,845                  | \$3,736                 | \$1,985                         | \$1,765                         | 52.9%                    | 47.1%                    | 154                        | 154                        | 78                                | 75                                | 178                         | 183                         | 97                              | 84                              |

\* 4 Week Alert if End Value > Previous Week Value for 4 Weeks

\* 8 Week Alert if End Value > Previous Week Value for 8 Weeks

Bread Count Trend

Labor

Total

50006 Constantia

East

East