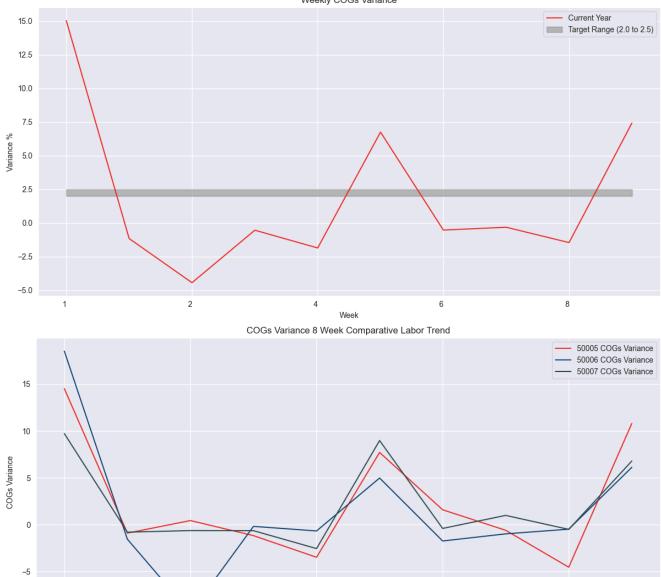

\* Alert if weekly growth is below -10%

Cost Of Goods

Weekly COGs Variance

-10 1 2 4 6 Week

### Weekly COGs Breakdown

| Store Name | Site ID | Discarded Bread | Non-Paper Actual % | Non-Paper Theoretical % | Non-Paper Variance % | Overall Actual % | Overall Theoretical % | Overall Variance % | Above | Below | NCD | Alert |
|------------|---------|-----------------|--------------------|-------------------------|----------------------|------------------|-----------------------|--------------------|-------|-------|-----|-------|
| Hanover    | 50005   | 579.7           | 31.41%             | 32.31%                  | -0.90%               | 31.41%           | 32.31%                | -0.90%             |       | ALERT |     | ALERT |
| Constantia | 50006   | -28.5           | 26.27%             | 27.82%                  | -1.55%               | 26.27%           | 27.82%                | -1.55%             |       | ALERT |     | ALERT |
| Middletown | 50007   | -22.0           | 26.04%             | 26.84%                  | -0.80%               | 26.04%           | 26.84%                | -0.80%             |       | ALERT |     | ALERT |
|            | Total   | 529.2           | 27.58%             | 28.74%                  | -1.16%               | 27.58%           | 28.74%                | -1.16%             |       | ALERT |     | ALERT |

8

\* Alert if variance is above target