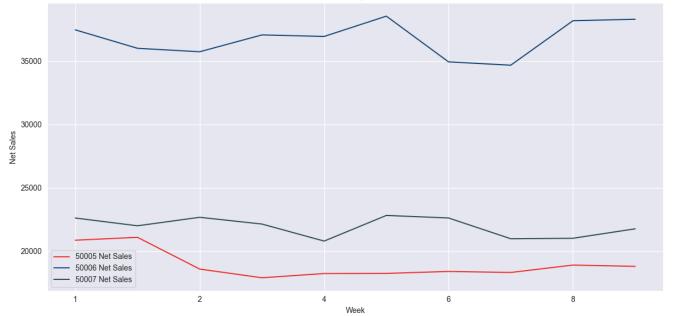

### Net Sales 8 Week Comparative Labor Trend

Weekly Net Sales Breakdown

| Store Name | Site ID | Current Week | Projected Sales | Previous Week | Growth | Week Sales Rank CY | Alert |
|------------|---------|--------------|-----------------|---------------|--------|--------------------|-------|
| Hanover    | 50005   | \$21,097     | \$22,943        | \$18,807      | 12.2%  | 1                  |       |
| Constantia | 50006   | \$36,001     | \$21,851        | \$38,291      | -6.0%  |                    |       |
| Middletown | 50007   | \$22,006     | \$25,045        | \$21,767      | 1.1%   |                    |       |
|            | Total   | \$79,103     | \$69,839        | \$78,865      | 0.3%   |                    |       |

#### SSS YOY Table

| Store Name | Site ID | Last Name | Current Week | PY Current Week | Weekly Growth | PY YTD Net Sales | CY YTD Net Sales | Yearly Growth | Alert |
|------------|---------|-----------|--------------|-----------------|---------------|------------------|------------------|---------------|-------|
| Hanover    | 50005   | East      | \$21,097     | \$17,922        | 17.7%         | \$162,255        | \$189,403        | 16.7%         |       |
| Constantia | 50006   | East      | \$36,001     | \$33,813        | 6.5%          | \$320,968        | \$367,778        | 14.6%         |       |
| Middletown | 50007   | East      | \$22,006     | \$22,232        | -1.0%         | \$211,741        | \$219,459        | 3.6%          |       |
|            | Total   | East      | \$79,103     | \$73,967        | 6.9%          | \$694,964        | \$776,640        | 11.8%         |       |