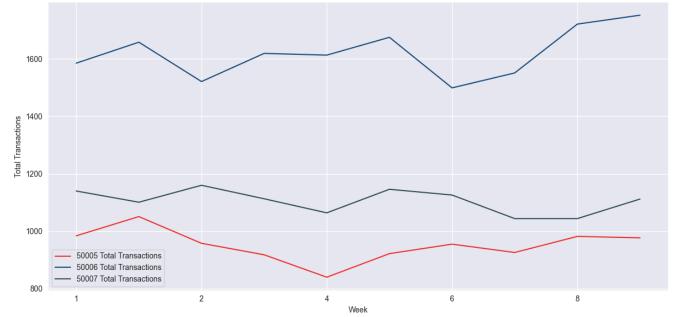

Transactions

Total Transactions 8 Week Comparative Labor Trend

Weekly Transactions Breakdown

| Store Name | Site ID | Current Week | Previous Week | Previous Year | YOY Growth % | Alert |
|------------|---------|--------------|---------------|---------------|--------------|-------|
| Hanover    | 50005   | 1,051        | 977           | 909           | 15.6%        |       |
| Constantia | 50006   | 1,658        | 1,752         | 1,509         | 9.9%         |       |
| Middletown | 50007   | 1,101        | 1,112         | 1,231         | -10.6%       | ALERT |
|            | Total   | 3,810        | 3,841         | 3,649         | 4.4%         |       |