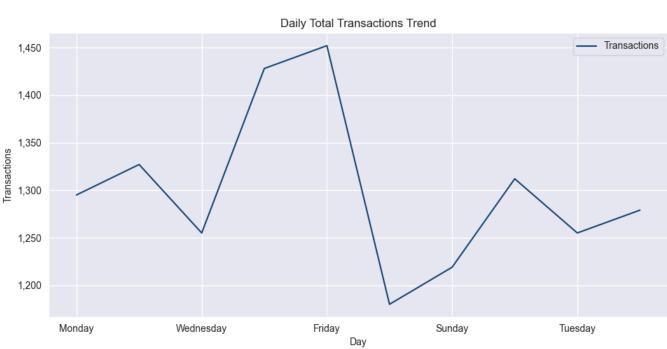

0.00%

177

15.00%

Current Year Sales Performance vs Previous Year Sales:

3.14%

50003

\$4,772.91

Total Transactions:

1279

<sup>\*</sup> Bread per Labor Hour is calculated as Bread Count/Hours Worked.

WTD Labor Rate vs Average Target Labor Rate: