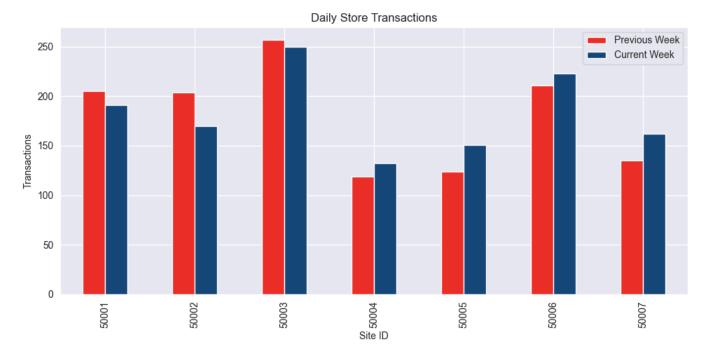

0.00%

177

15.00%

Current Year Sales Performance vs Previous Year Sales:

3.14%

50003

\$4,772.91

Total Transactions:

1279

<sup>\*</sup> Bread per Labor Hour is calculated as Bread Count/Hours Worked.

WTD Labor Rate vs Average Target Labor Rate: