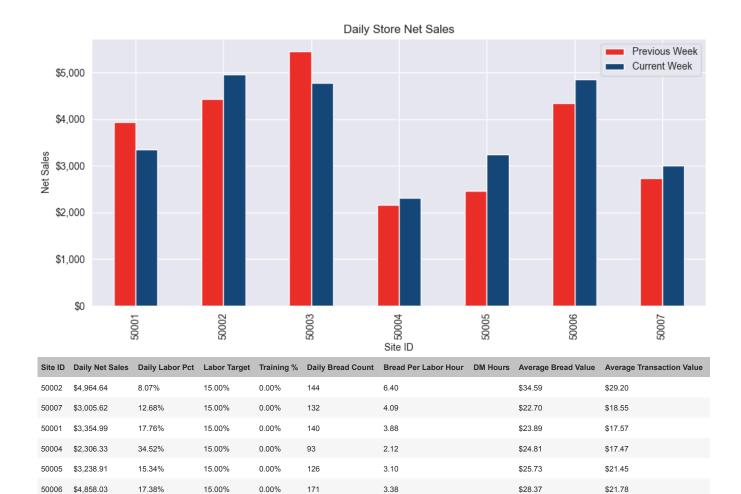

\$20.73

Total Net Sales Week To Date vs. Previous Week To Date: \$82,728.79 | \$79,986.47

7.03

\$27.01

\$19.09

6.78%

The jobs included in the calculation are Crew Member, Shift Leader in Training, Shift Leader, and Assistant Manager.

#### 14.51% vs 15.00%

| Site ID | Net Sales   | Bread Count | Bread Per Labor Hour | Actual % | Target % | Abv/Blw |
|---------|-------------|-------------|----------------------|----------|----------|---------|
| 50002   | \$16,769.68 | 503         | 6.31                 | 7.89%    | 15.00%   | Below   |
| 50007   | \$10,886.83 | 456         | 4.29                 | 14.66%   | 15.00%   | Below   |
| 50001   | \$11,227.37 | 451         | 4.31                 | 15.36%   | 15.00%   | Above   |
| 50004   | \$7,725.23  | 314         | 2.78                 | 23.59%   | 15.00%   | Above   |
| 50005   | \$7,827.91  | 315         | 2.61                 | 20.36%   | 15.00%   | Above   |
| 50006   | \$14,769.99 | 502         | 3.50                 | 16.57%   | 15.00%   | Above   |
| 50003   | \$13,521.78 | 532         | 5.70                 | 11.05%   | 15.00%   | Below   |
| Total   | \$82,728.79 | 3,075       | 4.21                 | 14.51%   | 15.00%   |         |