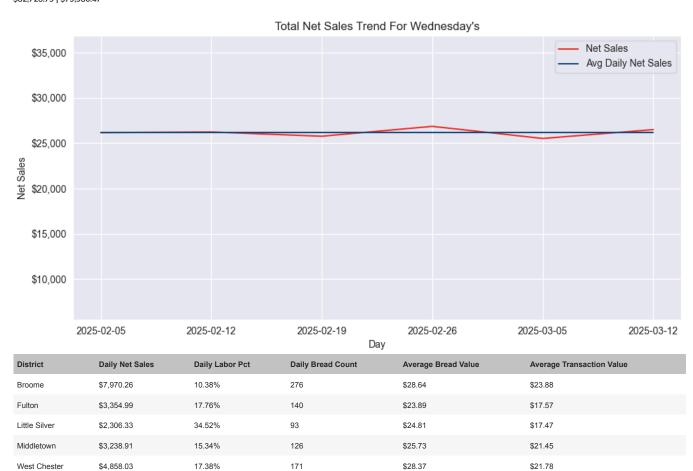

Dear Recipient,

Here is your Previous Days' Performance for Jersey Mikes.

Date: **03-12-2025** 

Total Net Sales vs. Projected Sales:

\$26,501.45

West Ridge

Total

\$4,772,91

\$26,501.45

6.78%

16.08%

177

983

\$27.01

\$26.73

\$19.09

\$20.73

Total Net Sales Week To Date vs. Previous Week To Date: \$82,728.79 | \$79,986.47

7.03

\$27.01

\$19.09

6.78%

The jobs included in the calculation are Crew Member, Shift Leader in Training, Shift Leader, and Assistant Manager.