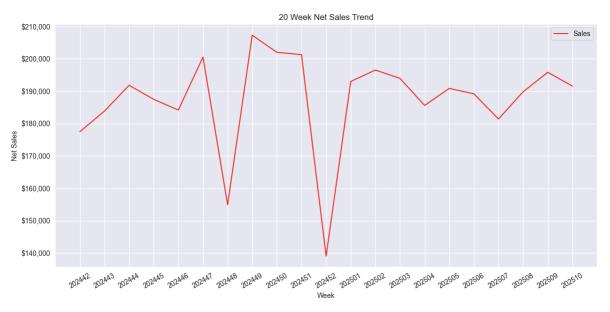

## 20 Week Sales Trend

## Period To Date Performance

| Site<br>ID | Store           | Last<br>Name | Net Sales    | GM<br>Hours | Labor<br>Actual | Bread<br>Count | Actual<br>Hours | BPLH | Avg<br>Wage | COGs<br>Actual | COGs<br>Theoretical | COGs<br>Variance | Avg<br>Daily Net<br>Sales | PY Period<br>Sales | YTD Net<br>Sales | PY YTD Net<br>Sales | YTD<br>Labor<br>% | YTD<br>BPLH | YTD Cogs<br>Usage<br>Actual | YTD<br>Cogs<br>Variance<br>% |
|------------|-----------------|--------------|--------------|-------------|-----------------|----------------|-----------------|------|-------------|----------------|---------------------|------------------|---------------------------|--------------------|------------------|---------------------|-------------------|-------------|-----------------------------|------------------------------|
| 50001      | Alnwick         | Manager<br>1 | \$52,794.51  | 41.17       | 16.5%           | 2,199.90       | 553.980000      | 3.97 | \$15.71     | 28.3%          | 26.4%               | 1.8%             | \$3,771.04                | \$49,854.53        | \$244,929.81     | \$219,290.00        | 17.3%             | 3.70        | \$63,652.16                 | 0.5%                         |
| 50002      | Victor          | Manager<br>2 | \$67,835.29  |             | 8.9%            | 2,012.95       | 381.530000      | 5.28 | \$15.85     |                |                     | 0.0%             | \$4,845.38                | \$88,901.04        | \$370,527.69     | \$405,582.00        | 8.7%              | 6.27        | \$                          | 0.0%                         |
| 50003      | Gates           | Manager<br>3 | \$71,647.91  | 47.22       | 10.1%           | 2,856.95       | 517.080000      | 5.53 | \$13.98     | 17.6%          | 15.2%               | 2.4%             | \$5,117.71                | \$66,220.91        | \$337,369.92     | \$296,800.00        | 10.6%             | 5.52        | \$56,387.59                 | 1.0%                         |
| 50004      | Victory<br>Park | Manager<br>4 | \$37,157.31  | 55.84       | 21.1%           | 1,545.81       | 471.000000      | 3.28 | \$16.61     | 37.8%          | 33.7%               | 4.1%             | \$2,654.09                | \$43,298.23        | \$178,275.01     | \$187,621.00        | 21.3%             | 3.46        | \$62,712.55                 | 2.0%                         |
| 50005      | Hanover         | Manager<br>5 | \$39,903.98  | 43.72       | 19.7%           | 1,708.33       | 575.940000      | 2.97 | \$13.65     | 43.0%          | 38.3%               | 4.6%             | \$2,850.28                | \$36,448.61        | \$189,402.71     | \$162,255.00        | 21.0%             | 2.82        | \$72,085.40                 | 2.6%                         |
| 50006      | Constantia      | Manager<br>6 | \$74,292.04  | 48.50       | 14.7%           | 2,837.08       | 664.070000      | 4.27 | \$16.42     | 31.2%          | 28.8%               | 2.4%             | \$5,306.57                | \$72,638.03        | \$367,778.10     | \$320,968.00        | 13.0%             | 4.73        | \$88,120.50                 | 1.6%                         |
| 50007      | Middletown      | Manager<br>7 | \$43,772.29  | 48.83       | 19.8%           | 1,923.12       | 518.220000      | 3.71 | \$16.71     | 34.2%          | 31.3%               | 3.0%             | \$3,126.59                | \$45,355.79        | \$219,459.15     | \$211,741.00        | 19.2%             | 3.65        | \$68,267.37                 | 2.2%                         |
| Total      |                 |              | \$387,403.33 | 285.28      | 14.8%           | 15,084.14      | 3681.830000     | 4.10 | \$15.54     | 25.0%          | 22.6%               | 2.4%             | \$3,953.10                | \$402,717.15       | \$1,907,742.39   | \$1,804,258.00      | 14.6%             | 4.22        | \$411,225.57                | 1.2%                         |