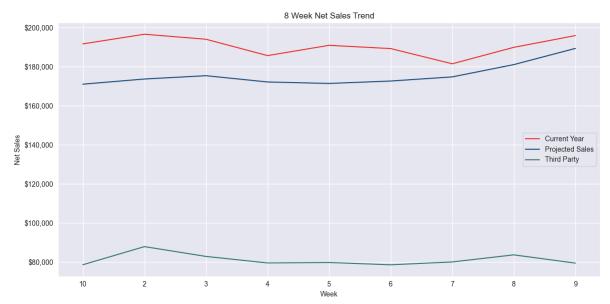

Weekly Net Sales: Net Sales : \$191,575.57 3rd Party : \$78,647

Average Transaction Value: 20.92

YTD Average Weekly Sales: \$190,774

#### Jersey Mikes Restaurants Net Sales

8 Week Sales Trend

Drill Into Details Here