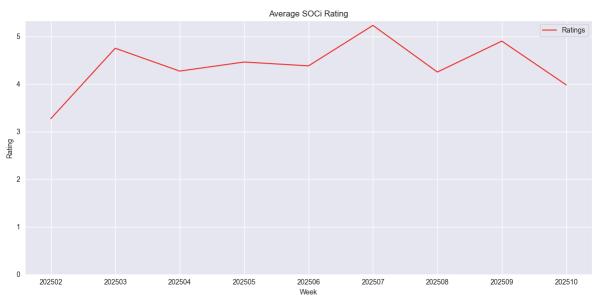

### Ratings and Reviews

8 Week SOCi Ratings Trend

#### Drill Into Details Here

SOCi Review Weekly Breakdown

| JOCI NOTICE ! | CI NEVIEW WEEKLY DIEUKUUWII |            |            |                 |                 |            |       |  |  |
|---------------|-----------------------------|------------|------------|-----------------|-----------------|------------|-------|--|--|
| Site ID       | Store Name                  | CW Ratings | PW Ratings | CW Review Count | PW Review Count | Avg Rating | Alert |  |  |
| 50001         | Alnwick                     |            |            | 0               | 0               | 4.21       |       |  |  |
| 50002         | Victor                      |            |            | 0               | 0               | 4.74       |       |  |  |
| 50003         | Gates                       |            |            | 0               | 0               | 3.39       |       |  |  |
| 50004         | Victory Park                |            |            | 0               | 0               | 3.98       |       |  |  |
| 50005         | Hanover                     | 4.16       | 4.31       | 2               | 1               | 4.20       |       |  |  |
| 50006         | Constantia                  |            |            | 0               | 0               | 5.57       |       |  |  |
| 50007         | Middletown                  | 3.81       | 5.50       | 1               | 1               | 5.09       | ALERT |  |  |
| Total         |                             | 3.98       | 4.90       | 3               | 2               | 4.46       | ALERT |  |  |