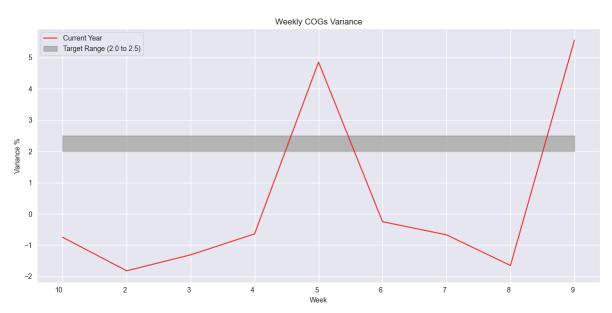

# Jersey Mikes Restaurants COGs Details

## 8 Week COGs Trend

<sup>\*</sup> Alert if 4 Week Average Growth % is below -10%

#### Weekly COGs Breakdown

| Site<br>ID | Store<br>Name | Last<br>Name | Discarded<br>Bread | Non-Paper Actual % | Non-Paper Theoretical % | Non-Paper Variance % | Overall Actual % | Overall Theoretical % | Overall Variance % | Above | Below | NCD             | Alert                |
|------------|---------------|--------------|--------------------|--------------------|-------------------------|----------------------|------------------|-----------------------|--------------------|-------|-------|-----------------|----------------------|
| 50001      | Alnwick       | Manager 1    | 89.5               | 22.21%             | 23.46%                  | -1.25%               | 22.21%           | 23.46%                | -1.25%             |       | ALERT |                 | ALERT                |
| 50002      | Victor        | Manager 2    |                    |                    |                         |                      |                  |                       | 0.00%              |       | ALERT | No COGs<br>Data | ALERTNo COGs<br>Data |
| 50003      | Gates         | Manager 3    | 151.4              | 14.14%             | 14.44%                  | -0.30%               | 14.14%           | 14.44%                | -0.30%             |       | ALERT |                 | ALERT                |
| 50004      | Victory Park  | Manager 4    | 20.2               | 32.41%             | 32.96%                  | -0.55%               | 32.41%           | 32.96%                | -0.55%             |       | ALERT |                 | ALERT                |
| 50005      | Hanover       | Manager 5    | 579.7              | 31.41%             | 32.31%                  | -0.90%               | 31.41%           | 32.31%                | -0.90%             |       | ALERT |                 | ALERT                |
| 50006      | Constantia    | Manager 6    | -28.5              | 26.27%             | 27.82%                  | -1.55%               | 26.27%           | 27.82%                | -1.55%             |       | ALERT |                 | ALERT                |
| 50007      | Middletown    | Manager 7    | -22.0              | 26.04%             | 26.84%                  | -0.80%               | 26.04%           | 26.84%                | -0.80%             |       | ALERT |                 | ALERT                |
| Total      |               |              | 790.3              | 19.84%             | 20.59%                  | -0.75%               | 19.84%           | 20.59%                | -0.75%             |       | ALERT |                 | ALERT                |

<sup>\*</sup> Alert if variance is above target