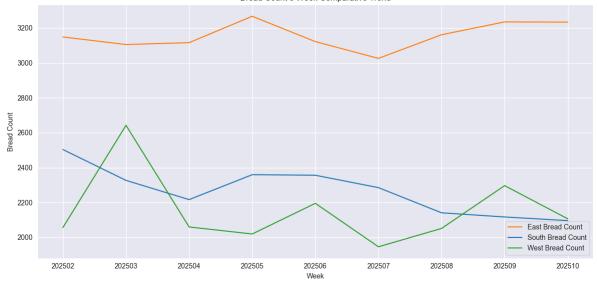

#### Bread Counts

<sup>\* 8</sup> Week Alert if End Value > Previous Week Value for 8 Weeks

| Site ID | Store Name   | Last Name | Daily Avg CW | Bread Count CW | Forecasted Bread | Bread Count PW | Bread Count PY | Bread Count CP | Bread WOW% | Bread YOY% | BPLH | Weekly Avg | Average Bread Value |
|---------|--------------|-----------|--------------|----------------|------------------|----------------|----------------|----------------|------------|------------|------|------------|---------------------|
| 50001   | Alnwick      | Manager 1 | 149          | 1,044          |                  | 1,156          | 1,013          | 2,200          | -9.7%      | 3.0%       | 3.57 | 1,004      | \$24.02             |
| 50002   | Victor       | Manager 2 | 150          | 1,052          |                  | 961            | 1,373          | 2,013          | 9.5%       | -23.4%     | 5.43 | 1,251      | \$33.52             |
| 50003   | Gates        | Manager 3 | 195          | 1,365          |                  | 1,492          | 1,328          | 2,857          | -8.6%      | 2.8%       | 5.28 | 1,366      | \$25.18             |
| 50004   | Victory Park | Manager 4 | 106          | 742            |                  | 804            | 908            | 1,546          | -7.7%      | -18.3%     | 3.16 | 794        | \$23.95             |
| 50005   | Hanover      | Manager 5 | 130          | 913            |                  | 795            | 794            | 1,708          | 14.9%      | 15.1%      | 3.12 | 812        | \$23.09             |
| 50006   | Constantia   | Manager 6 | 193          | 1,349          |                  | 1,488          | 1,261          | 2,837          | -9.3%      | 7.0%       | 3.53 | 1,394      | \$26.68             |
| 50007   | Middletown   | Manager 7 | 139          | 971            |                  | 952            | 1,039          | 1,923          | 2.0%       | -6.5%      | 3.76 | 972        | \$22.67             |
| Total   |              |           | 152          | 7,436          |                  | 7,648          | 7,717          | 15,084         | -2.8%      | -3.6%      | 3.89 | 1,085      | \$25.76             |