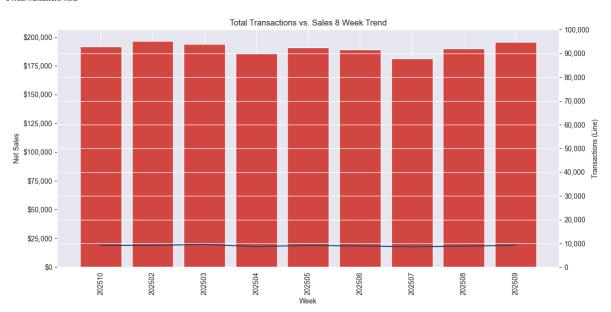

# Jersey Mikes Restaurants Total Transactions

# 8 Week Transactions Trend

### Weekly Transactions Breakdown

| Store Name   | Site ID | Last Name | Current Week | Previous Week | WOW Growth % | Previous Year | YOY Growth % | 4 Week Avg | 4 Week Avg Growth % | Alert |
|--------------|---------|-----------|--------------|---------------|--------------|---------------|--------------|------------|---------------------|-------|
| Alnwick      | 50001   | Manager 1 | 1,318        | 1,362         | -3.2%        | 1,294         | 1.9%         | 1,268      | 3.9%                |       |
| Victor       | 50002   | Manager 2 | 1,445        | 1,318         | 9.6%         | 1,769         | -18.3%       | 1,441      | 0.3%                |       |
| Gates        | 50003   | Manager 3 | 1,670        | 1,744         | -4.2%        | 1,640         | 1.8%         | 1,615      | 3.4%                |       |
| Victory Park | 50004   | Manager 4 | 913          | 953           | -4.2%        | 929           | -1.7%        | 885        | 3.2%                |       |
| Hanover      | 50005   | Manager 5 | 1,051        | 977           | 7.6%         | 909           | 15.6%        | 984        | 6.8%                |       |
| Constantia   | 50006   | Manager 6 | 1,658        | 1,752         | -5.4%        | 1,509         | 9.9%         | 1,671      | -0.8%               |       |
| Middletown   | 50007   | Manager 7 | 1,101        | 1,112         | -1.0%        | 1,231         | -10.6%       | 1,075      | 2.4%                |       |
|              | Total   |           | 9,156        | 9,218         | -0.7%        | 9,281         | -1.4%        | 8,939      | 2.4%                |       |