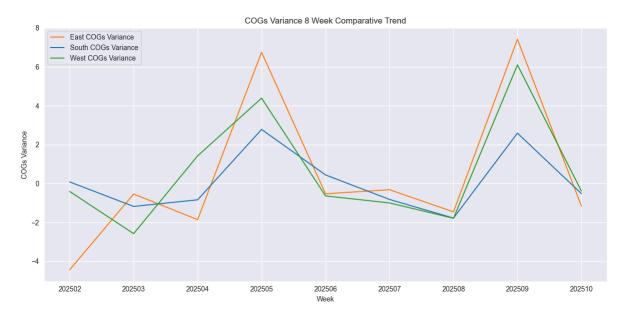

# Jersey Mikes Restaurants COGs Details

## 8 Week COGs Trend

<sup>\*</sup> Alert if 4 Week Average Growth % is below -10%