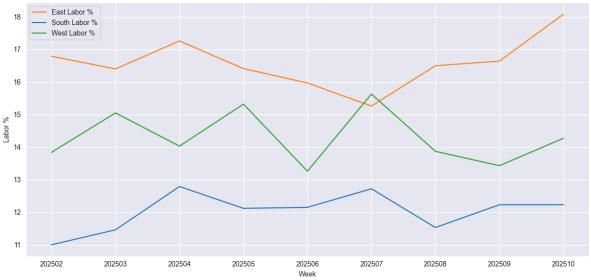

## Jersey Mikes Restaurants Labor Overview

8 Week Labor Trend

### Labor % 8 Week Comparative Trend

### Weekly Labor Breakdown

| vvеекіу Labo    | ii bieuku  | iowii        |      |                |             |            |             |               |                 |                    |                   |                             |                |           |             |             |                       |       |
|-----------------|------------|--------------|------|----------------|-------------|------------|-------------|---------------|-----------------|--------------------|-------------------|-----------------------------|----------------|-----------|-------------|-------------|-----------------------|-------|
| Store<br>Name   | Site<br>ID | Last<br>Name | BPLH | BPLH<br>Target | Actual<br>% | Training % | Avg<br>Wage | Shift<br>Cost | Actual<br>Hours | Scheduled<br>Hours | Overtime<br>Hours | Scheduled<br>Overtime Hours | Shift<br>Count | Headcount | GM<br>Hours | DM<br>Hours | Manager Peak<br>Hours | Alert |
| Alnwick         | 50001      | Manager<br>1 | 3.57 | 5.00           | 17.7%       | 0.0%       | \$15.19     | \$4,437       | 292             | 277                | 0                 | 0                           | 111            | 116       | 37          | 0           | 50%                   | ALERT |
| Victor          | 50002      | Manager<br>2 | 5.43 | 5.00           | 8.3%        | 0.0%       | \$15.18     | \$2,943       | 194             | 179                | 0                 | 0                           | 64             | 64        | 0           | 0           | 0%                    |       |
| Gates           | 50003      | Manager<br>3 | 5.28 | 5.00           | 10.0%       | 0.0%       | \$13.32     | \$3,444       | 259             | 257                | 0                 | 0                           | 87             | 92        | 46          | 0           | 70%                   |       |
| Victory<br>Park | 50004      | Manager<br>4 | 3.16 | 5.00           | 22.5%       | 0.0%       | \$17.03     | \$3,997       | 235             | 248                | 6                 | 6                           | 81             | 87        | 56          | 0           | 58%                   | ALERT |
| Hanover         | 50005      | Manager<br>5 | 3.12 | 5.00           | 19.1%       | 0.0%       | \$13.75     | \$4,027       | 293             | 306                | 0                 | 0                           | 107            | 111       | 33          | 0           | 50%                   | ALERT |
| Constantia      | 50006      | Manager<br>6 | 3.53 | 5.00           | 17.0%       | 0.0%       | \$16.02     | \$6,117       | 382             | 361                | 11                | 3                           | 152            | 158       | 53          | 0           | 56%                   | ALERT |
| Middletown      | 50007      | Manager<br>7 | 3.76 | 5.00           | 18.9%       | 0.0%       | \$16.13     | \$4,160       | 258             | 247                | 9                 | 0                           | 84             | 95        | 48          | 0           | 50%                   | ALERT |
|                 | Total      |              | 3.89 | 5.00           | 15.2%       | 0.0%       | \$15.23     | \$29,124      | 1,912           | 1,875              | 27                | 10                          | 686            | 723       | 275         | 0           | 56%                   | ALERT |