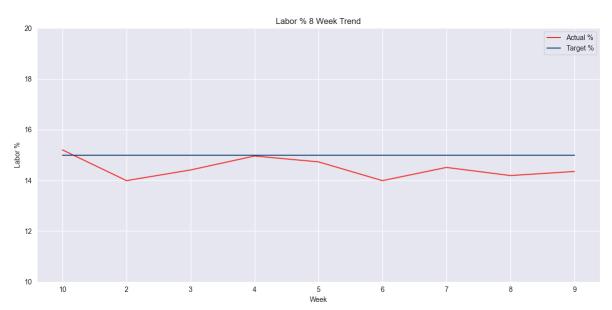

## Jersey Mikes Restaurants Labor Overview

8 Week Labor Trend

### Labor % 8 Week Comparative Trend

### Weekly Labor Breakdown

| vvеекіу Labo    | ii bieuku  | iowii        |      |                |             |            |             |               |                 |                    |                   |                             |                |           |             |             |                       |       |
|-----------------|------------|--------------|------|----------------|-------------|------------|-------------|---------------|-----------------|--------------------|-------------------|-----------------------------|----------------|-----------|-------------|-------------|-----------------------|-------|
| Store<br>Name   | Site<br>ID | Last<br>Name | BPLH | BPLH<br>Target | Actual<br>% | Training % | Avg<br>Wage | Shift<br>Cost | Actual<br>Hours | Scheduled<br>Hours | Overtime<br>Hours | Scheduled<br>Overtime Hours | Shift<br>Count | Headcount | GM<br>Hours | DM<br>Hours | Manager Peak<br>Hours | Alert |
| Alnwick         | 50001      | Manager<br>1 | 3.57 | 5.00           | 17.7%       | 0.0%       | \$15.19     | \$4,437       | 292             | 277                | 0                 | 0                           | 111            | 116       | 37          | 0           | 50%                   | ALERT |
| Victor          | 50002      | Manager<br>2 | 5.43 | 5.00           | 8.3%        | 0.0%       | \$15.18     | \$2,943       | 194             | 179                | 0                 | 0                           | 64             | 64        | 0           | 0           | 0%                    |       |
| Gates           | 50003      | Manager<br>3 | 5.28 | 5.00           | 10.0%       | 0.0%       | \$13.32     | \$3,444       | 259             | 257                | 0                 | 0                           | 87             | 92        | 46          | 0           | 70%                   |       |
| Victory<br>Park | 50004      | Manager<br>4 | 3.16 | 5.00           | 22.5%       | 0.0%       | \$17.03     | \$3,997       | 235             | 248                | 6                 | 6                           | 81             | 87        | 56          | 0           | 58%                   | ALERT |
| Hanover         | 50005      | Manager<br>5 | 3.12 | 5.00           | 19.1%       | 0.0%       | \$13.75     | \$4,027       | 293             | 306                | 0                 | 0                           | 107            | 111       | 33          | 0           | 50%                   | ALERT |
| Constantia      | 50006      | Manager<br>6 | 3.53 | 5.00           | 17.0%       | 0.0%       | \$16.02     | \$6,117       | 382             | 361                | 11                | 3                           | 152            | 158       | 53          | 0           | 56%                   | ALERT |
| Middletown      | 50007      | Manager<br>7 | 3.76 | 5.00           | 18.9%       | 0.0%       | \$16.13     | \$4,160       | 258             | 247                | 9                 | 0                           | 84             | 95        | 48          | 0           | 50%                   | ALERT |
|                 | Total      |              | 3.89 | 5.00           | 15.2%       | 0.0%       | \$15.23     | \$29,124      | 1,912           | 1,875              | 27                | 10                          | 686            | 723       | 275         | 0           | 56%                   | ALERT |