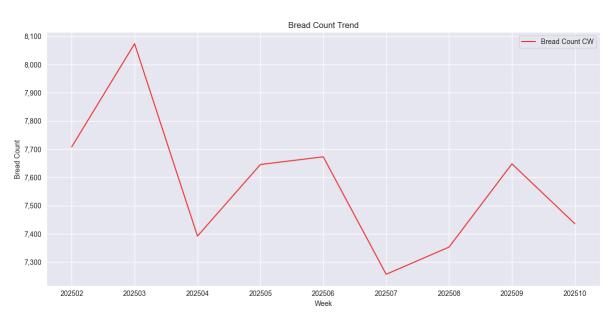

#### Bread Counts

<sup>\* 8</sup> Week Alert if End Value > Previous Week Value for 8 Weeks

| Site ID | Store Name   | Last Name | Daily Avg CW | Bread Count CW | Forecasted Bread | Bread Count PW | Bread Count PY | Bread Count CP | Bread WOW% | Bread YOY% | BPLH | Weekly Avg | Average Bread Value |
|---------|--------------|-----------|--------------|----------------|------------------|----------------|----------------|----------------|------------|------------|------|------------|---------------------|
| 50001   | Alnwick      | Manager 1 | 149          | 1,044          |                  | 1,156          | 1,013          | 2,200          | -9.7%      | 3.0%       | 3.57 | 1,004      | \$24.02             |
| 50002   | Victor       | Manager 2 | 150          | 1,052          |                  | 961            | 1,373          | 2,013          | 9.5%       | -23.4%     | 5.43 | 1,251      | \$33.52             |
| 50003   | Gates        | Manager 3 | 195          | 1,365          |                  | 1,492          | 1,328          | 2,857          | -8.6%      | 2.8%       | 5.28 | 1,366      | \$25.18             |
| 50004   | Victory Park | Manager 4 | 106          | 742            |                  | 804            | 908            | 1,546          | -7.7%      | -18.3%     | 3.16 | 794        | \$23.95             |
| 50005   | Hanover      | Manager 5 | 130          | 913            |                  | 795            | 794            | 1,708          | 14.9%      | 15.1%      | 3.12 | 812        | \$23.09             |
| 50006   | Constantia   | Manager 6 | 193          | 1,349          |                  | 1,488          | 1,261          | 2,837          | -9.3%      | 7.0%       | 3.53 | 1,394      | \$26.68             |
| 50007   | Middletown   | Manager 7 | 139          | 971            |                  | 952            | 1,039          | 1,923          | 2.0%       | -6.5%      | 3.76 | 972        | \$22.67             |
| Total   |              |           | 152          | 7,436          |                  | 7,648          | 7,717          | 15,084         | -2.8%      | -3.6%      | 3.89 | 1,085      | \$25.76             |