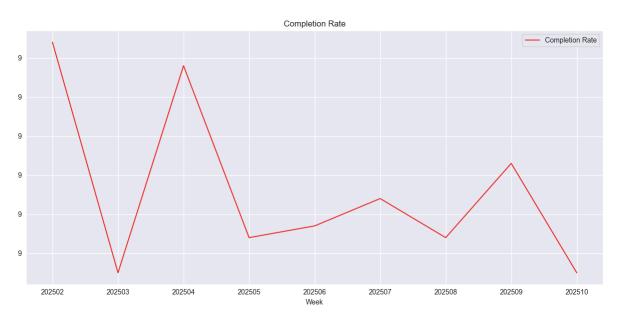

## 8 Week Zenput Completion Rate Trend

#### Zenput Completion Rate:

| Site ID | Store Name | Last Name | Total Tasks | Completed Tasks CW | CW Completion % | Completed Tasks PW | PW Completion % | Completed Tasks CP | CP Completion % |
|---------|------------|-----------|-------------|--------------------|-----------------|--------------------|-----------------|--------------------|-----------------|
| 50001   | Alnwick    | Manager 1 | 496         | 29                 | 6.1%            | 31                 | 6.7%            | 59                 | 6.4%            |
| 50002   | Victor     | Manager 2 | 439         | 46                 | 9.5%            | 46                 | 9.7%            | 93                 | 9.6%            |

| Site ID | Store Name   | Last Name | Total Tasks | Completed Tasks CW | CW Completion % | Completed Tasks PW | PW Completion % | Completed Tasks CP | CP Completion % |
|---------|--------------|-----------|-------------|--------------------|-----------------|--------------------|-----------------|--------------------|-----------------|
| 50003   | Gates        | Manager 3 | 459         | 43                 | 10.0%           | 45                 | 10.4%           | 88                 | 10.2%           |
| 50004   | Victory Park | Manager 4 | 479         | 39                 | 8.7%            | 39                 | 8.4%            | 78                 | 8.6%            |
| 50005   | Hanover      | Manager 5 | 454         | 46                 | 9.3%            | 42                 | 9.5%            | 88                 | 9.4%            |
| 50006   | Constantia   | Manager 6 | 459         | 44                 | 9.3%            | 42                 | 9.5%            | 86                 | 9.4%            |
| 50007   | Middletown   | Manager 7 | 470         | 36                 | 8.4%            | 39                 | 8.9%            | 75                 | 8.7%            |
| Total   |              |           | 3255        | 283                | 8.8%            | 284                | 9.0%            | 567                | 8.9%            |