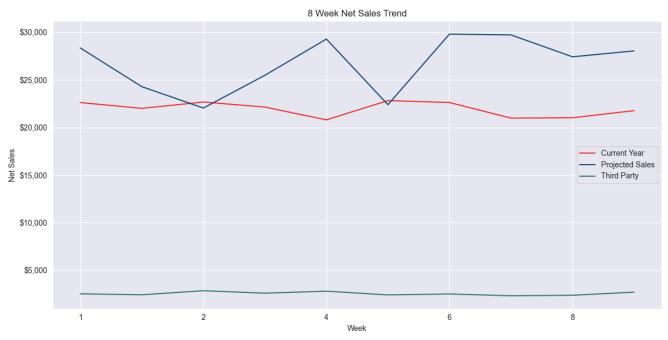

# Overview

Year To Date Net Sales: Net Sales: \$219,459 PY Sales: \$211,741 Growth: 3.6%

Year To Date Same Store Sales: Net Sales: \$219,459 Growth: 3.6%

Weekly Net Sales: Net Sales : \$22,005.71 Projected Sales : \$24,285 3rd Party : \$2,421

YTD Average Weekly Sales: \$21,946

Average Transaction Value: 19.99

#### Net Sales

#### Weekly Net Sales Breakdown

| Store Name | Site ID | Current Week | Projected Sales | Previous Week | Growth | Week Sales Rank CY | Alert |
|------------|---------|--------------|-----------------|---------------|--------|--------------------|-------|
| Middletown | 50007   | \$22,006     | \$24,285        | \$21,767      | 1.1%   |                    |       |