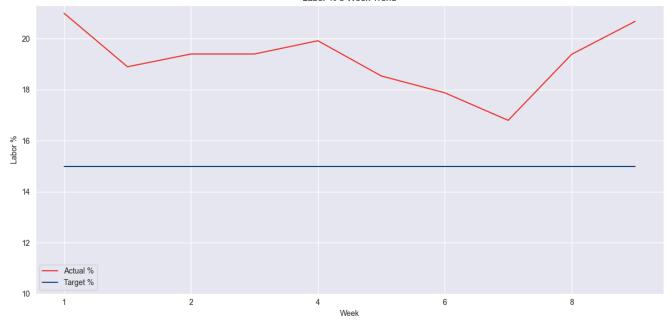

# Labor % 8 Week Trend

#### Weekly Labor Breakdown

| Store<br>Name |       |       | Training % | Target | Bread Per<br>Labor Hour |         | Shift<br>Cost | Actual<br>Hours | Scheduled<br>Hours | Overtime<br>Hours | Scheduled<br>Overtime Hours | Shift<br>Count | Headcount | GM<br>Hours | DM<br>Hours | Manager Peak<br>Hours | Alert |
|---------------|-------|-------|------------|--------|-------------------------|---------|---------------|-----------------|--------------------|-------------------|-----------------------------|----------------|-----------|-------------|-------------|-----------------------|-------|
| Middletown    | 50007 | 18.9% | 0.0%       | 15.0%  | 3.76                    | \$16.13 | \$4,160       | 258             | 247                | 9                 | 0                           | 84             | 95        | 48          | 0           | 50%                   | ALERT |