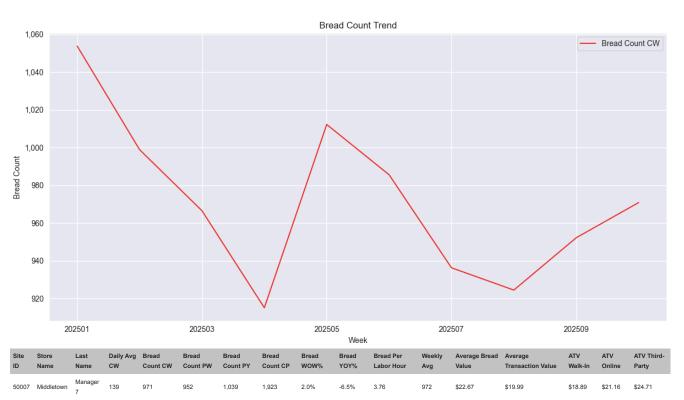

# Bread Counts

<sup>\* 8</sup> Week Alert if End Value > Previous Week Value for 8 Weeks

# Weekly Average Net Sales / Transactions / Bread Stats

| Site<br>ID | Avg<br>Weekend Net<br>Sales | Avg<br>Weekday<br>Sales | Avg Lunch<br>(9-3) Net<br>Sales |         | Avg<br>Lunch (9-<br>3) % | Avg<br>Close (3-<br>9) % | Avg Weekend<br>Bread Count | Avg Weekday<br>Bread Count | Avg Lunch<br>(9-3) Bread<br>Count | Avg Close<br>(3-9) Bread<br>Count | Avg Weekend<br>Transactions | Avg Weekday<br>Transactions | Avg Lunch (9-3)<br>Transactions | Avg Close (3-9)<br>Transactions |
|------------|-----------------------------|-------------------------|---------------------------------|---------|--------------------------|--------------------------|----------------------------|----------------------------|-----------------------------------|-----------------------------------|-----------------------------|-----------------------------|---------------------------------|---------------------------------|
| 50007      | \$3,591                     | \$2,965                 | \$1,566                         | \$1,565 | 50.0%                    | 50.0%                    | 157                        | 131                        | 65                                | 73                                | 165                         | 154                         | 80                              | 77                              |