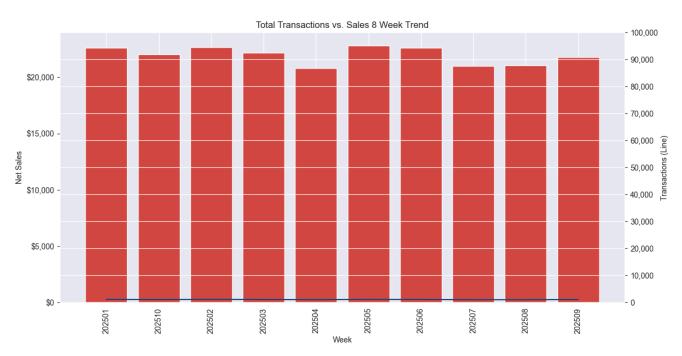

# Transactions

# Weekly Transactions Breakdown

| Store Name | Site ID | Current Week | Previous Week | Previous Year | YOY Growth % | Alert |
|------------|---------|--------------|---------------|---------------|--------------|-------|
| Middletown | 50007   | 1,101        | 1,112         | 1,231         | -10.6%       | ALERT |

<sup>\*</sup> Alert if weekly growth is below -10%