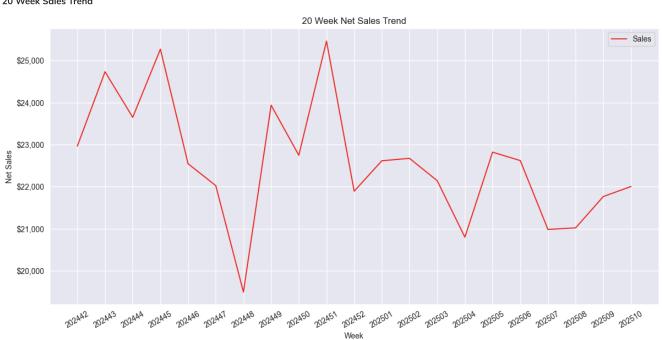

Grubhub<br>Sales CW | UberEats % | DoorDash % | GrubHub % | Ubereats<br>Sales PW | Doordash<br>Sales PW | Grubhub<br>Sales PW | UberEats %<br>PW | DoorDash %<br>PW | GrubHub %<br>PW | Third Party<br>Alert |
|---------------|------------|----------------------|----------------------|---------------------|------------|------------|-----------|----------------------|----------------------|---------------------|------------------|------------------|-----------------|----------------------|
| Middletown    | 50007      | \$581.83             | \$1763.55            | \$75.98             | 24.0%      | 72.8%      | 3.1%      | \$392.32             | \$2143.61            | \$157.60            | 14.6%            | 79.6%            | 5.8%            | None                 |

# 20 Week Sales Trend



# Period To Date Performance

| Store      | Net Sales   | Labor<br>Actual | Labor<br>Target | Bread<br>Count | Actual<br>Hours | Bread Per<br>Labor<br>Hour | -       |       | COGs<br>Theoretical |      |            | PY Period<br>Sales |              | PY YTD Net<br>Sales | YTD<br>Labor<br>% | YTD Cogs<br>Usage Actual | YTD Cogs<br>Variance % |
|------------|-------------|-----------------|-----------------|----------------|-----------------|----------------------------|---------|-------|---------------------|------|------------|--------------------|--------------|---------------------|-------------------|--------------------------|------------------------|
| Middletown | \$43,772.29 | 19.8%           | 15.0%           | 1,923.12       | 518.22          | 3.71                       | \